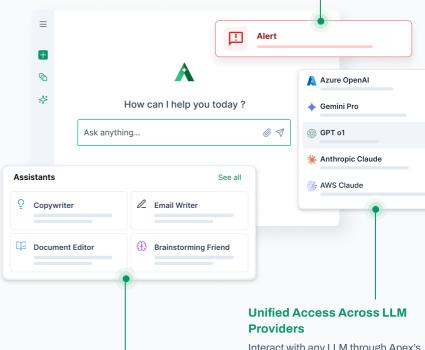

## Automatic Data Masking & Real-**Time Threat Detection**

Receive real-time alerts within the chat interface for any risky or non-compliant prompts, ensuring adherence to industry and data privacy regulations and preventing unauthorized data exposure with intelligent masking to keep smooth user experience.

## Enterprise-Ready Al Assistants & **Customizable Al Tools**

Access pre-built AI assistants for workforce assessments, engagement, and skills analysis, or develop custom assistants tailored to specific industry workflows, maximizing efficiency and boosting employees productivity.

Interact with any LLM through Apex's vendor-agnostic portal. Enjoy the flexibility of multiple providers without the limitations or costs of a single subscription-based platform.

Contact us